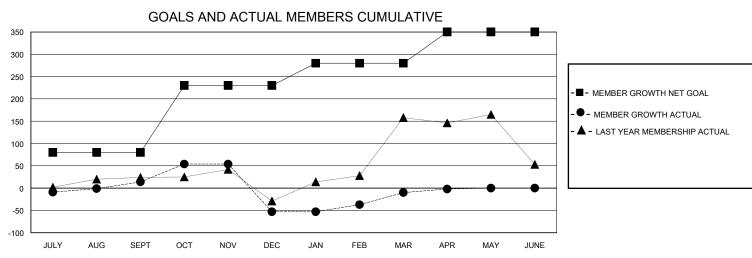

## MONTHLY MEMBERSHIP PROGRESS REPORT

District 317 C Results as of: 4/30/2024

| GMT:                                                        |               |             | GMT CA        |                                                             |                       |                         |                                                    |  |
|-------------------------------------------------------------|---------------|-------------|---------------|-------------------------------------------------------------|-----------------------|-------------------------|----------------------------------------------------|--|
| Clubs                                                       |               |             |               | Members                                                     |                       |                         |                                                    |  |
| RESULTS FOR 2023-2024                                       |               |             |               | RESULTS FOR 2023-2024                                       |                       |                         |                                                    |  |
| QUARTER                                                     | NEW CLUB GOAL | NEW CLUBS   | DROPPED CLUBS | QUARTER MEMBE                                               | ER GROWTH NET<br>GOAL | MEMBER GROWTH<br>ACTUAL | DROPPED<br>MEMBERS ACTUAL<br>(including transfers) |  |
| JULY/AUG/SEPT<br>OCT/NOV/DEC<br>JAN/FEB/MAR<br>APR/MAY/JUNE | 3<br>0<br>2   | 1<br>2<br>1 | 0             | JULY/AUG/SEPT<br>OCT/NOV/DEC<br>JAN/FEB/MAR<br>APR/MAY/JUNE | 80<br>150<br>50<br>70 | 114<br>101<br>59<br>12  | 92<br>166<br>13<br>4                               |  |