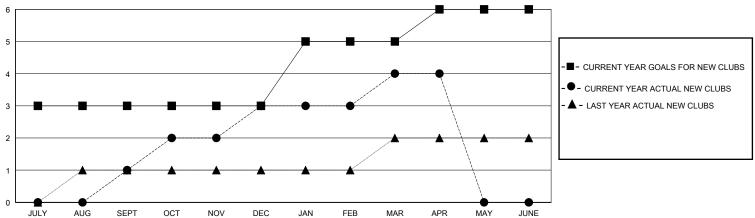

## MONTHLY MEMBERSHIP PROGRESS REPORT

District 317 C Results as of: 4/30/2024

| GMT:                                                        |               |             | GMT CA        |                                                             |                       |                         |                                                    |  |
|-------------------------------------------------------------|---------------|-------------|---------------|-------------------------------------------------------------|-----------------------|-------------------------|----------------------------------------------------|--|
| Clubs                                                       |               |             |               | Members                                                     |                       |                         |                                                    |  |
| RESULTS FOR 2023-2024                                       |               |             |               | RESULTS FOR 2023-2024                                       |                       |                         |                                                    |  |
| QUARTER                                                     | NEW CLUB GOAL | NEW CLUBS   | DROPPED CLUBS | QUARTER MEMBE                                               | ER GROWTH NET<br>GOAL | MEMBER GROWTH<br>ACTUAL | DROPPED<br>MEMBERS ACTUAL<br>(including transfers) |  |
| JULY/AUG/SEPT<br>OCT/NOV/DEC<br>JAN/FEB/MAR<br>APR/MAY/JUNE | 3<br>0<br>2   | 1<br>2<br>1 | 0             | JULY/AUG/SEPT<br>OCT/NOV/DEC<br>JAN/FEB/MAR<br>APR/MAY/JUNE | 80<br>150<br>50<br>70 | 114<br>101<br>59<br>12  | 92<br>166<br>13<br>4                               |  |